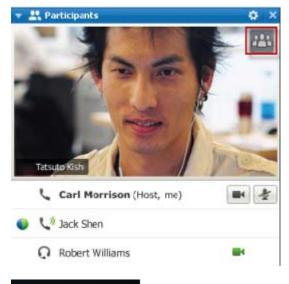

## Viewing full screen video

With one click, you can view live, high-quality video display across your entire screen. In the video view, you see all participants who are sending video, including:

- the active speaker or a specific participant whom the host chose to lock on
- five thumbnails on the bottom. To see more participants, use the arrow on either side.

## To view all participants who are sending video:

Select the icon in the upper-right corner of the display.